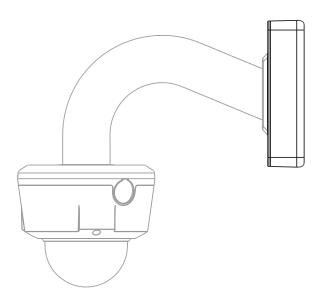

# DH-PFA120

### Junction Box



#### **Features**

- Material: Aluminum
- Junction Box
- Neat & Integrated design

## **Specifications**

| Model                 | DH-PFA120                 |
|-----------------------|---------------------------|
| General               |                           |
| Material              | Aluminum                  |
| Dimension (W x H x D) | 115mm x 160mm x 37mm      |
| Pipe Thread           | N/A                       |
| Operating Temperature | -40°C ~60°C               |
| Humidity              | 0~90% RH                  |
| Load Bearing          | 7Кд                       |
| Weight                | 0.5Kg                     |
| Applicable Model      | PFB300S, PFB300W, PFB301W |



# DH-PFA120

#### **Dimensions (mm)**



## **Application**



#### Dahua Technology USA Inc.

23 Hubble, Irvine Spectrum,CA92618, USA Tel: +001-949 679 7777 Fax: +001-949 679 5760 Email: support.usa@dahuatech.com www.dahuatech.us

 $\ensuremath{^*\text{Design}}$  and specifications are subject to change without notice.

© 2014 Dahua Technology