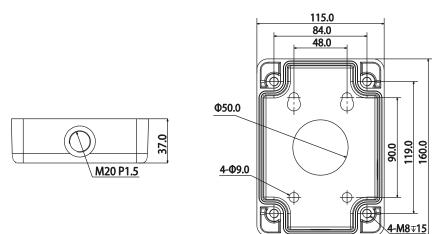

#### **Dimensions (mm)**

## **Specifications**

| Model                 | DH-PFA120                 |
|-----------------------|---------------------------|
| General               |                           |
| Material              | Aluminum                  |
| Dimension (W x H x D) | 115mm x 160mm x 37mm      |
| Pipe Thread           | N/A                       |
| Operating Temperature | -40°C ~60°C               |
| Humidity              | 0~90% RH                  |
| Load Bearing          | 7Кд                       |
| Weight                | 0.5Kg                     |
| Applicable Model      | PFB300S, PFB300W, PFB301W |