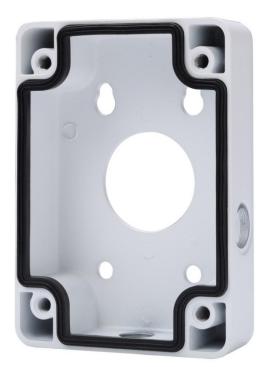

### Junction Box

#### **Features**

- Material: Aluminum
- Junction Box
- Neat & Integrated design

## **Specifications**

| Model                 | DH-PFA120                 |
|-----------------------|---------------------------|
| General               |                           |
| Material              | Aluminum                  |
| Dimension (W x H x D) | 115mm x 160mm x 37mm      |
| Pipe Thread           | N/A                       |
| Operating Temperature | -40°C ~60°C               |
| Humidity              | 0~90% RH                  |
| Load Bearing          | 7Кд                       |
| Weight                | 0.5Kg                     |
| Applicable Model      | PFB300S, PFB300W, PFB301W |